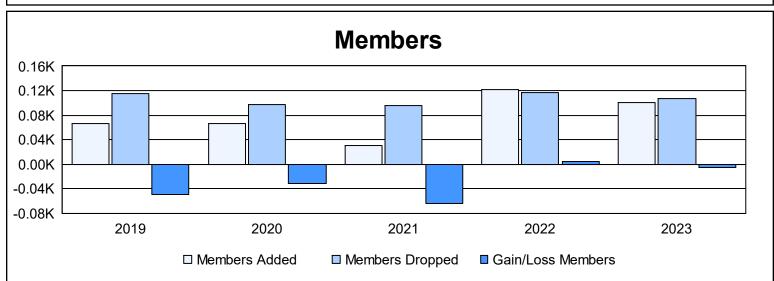

District 36 R As of June 2023 Cumulative

| Year      | New<br>Clubs | Dropped<br>Clubs | Gain/<br>Loss<br>Clubs | New<br>Members | Charter<br>Members | Reinstate<br>Members | Transfer<br>Members | Total<br>Member<br>Added | Total<br>Members<br>Dropped | Gain/<br>Loss<br>Members |
|-----------|--------------|------------------|------------------------|----------------|--------------------|----------------------|---------------------|--------------------------|-----------------------------|--------------------------|
| 2018-2019 | 0            | 2                | -2                     | 57             | 0                  | 3                    | 6                   | 66                       | 115                         | -49                      |
| 2019-2020 | 0            | 2                | -2                     | 49             | 1                  | 4                    | 13                  | 67                       | 98                          | -31                      |
| 2020-2021 | 0            | 2                | -2                     | 29             | 1                  | 1                    | 0                   | 31                       | 95                          | -64                      |
| 2021-2022 | 0            | 0                | 0                      | 102            | 0                  | 7                    | 12                  | 121                      | 116                         | 5                        |
| 2022-2023 | 0            | 0                | 0                      | 90             | 0                  | 9                    | 2                   | 101                      | 107                         | -6                       |
| Average   | 0            | 1                | -1                     | 65             | 0                  | 5                    | 7                   | 77                       | 106                         | -29                      |