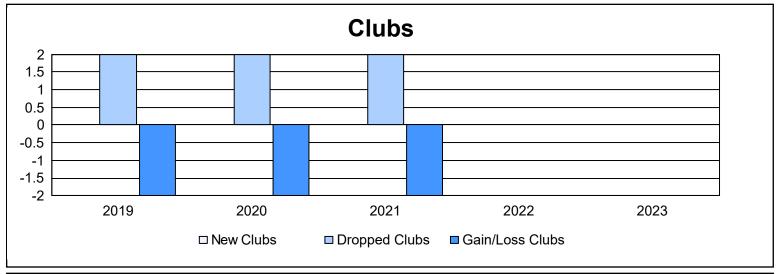

District 36 R As of June 2023 Cumulative

| Year      | New<br>Clubs | Dropped<br>Clubs | Gain/<br>Loss<br>Clubs | New<br>Members | Charter<br>Members | Reinstate<br>Members | Transfer<br>Members | Total<br>Member<br>Added | Total<br>Members<br>Dropped | Gain/<br>Loss<br>Members |
|-----------|--------------|------------------|------------------------|----------------|--------------------|----------------------|---------------------|--------------------------|-----------------------------|--------------------------|
| 2018-2019 | 0            | 2                | -2                     | 57             | 0                  | 3                    | 6                   | 66                       | 115                         | -49                      |
| 2019-2020 | 0            | 2                | -2                     | 49             | 1                  | 4                    | 13                  | 67                       | 98                          | -31                      |
| 2020-2021 | 0            | 2                | -2                     | 29             | 1                  | 1                    | 0                   | 31                       | 95                          | -64                      |
| 2021-2022 | 0            | 0                | 0                      | 102            | 0                  | 7                    | 12                  | 121                      | 116                         | 5                        |
| 2022-2023 | 0            | 0                | 0                      | 90             | 0                  | 9                    | 2                   | 101                      | 107                         | -6                       |
| Average   | 0            | 1                | -1                     | 65             | 0                  | 5                    | 7                   | 77                       | 106                         | -29                      |